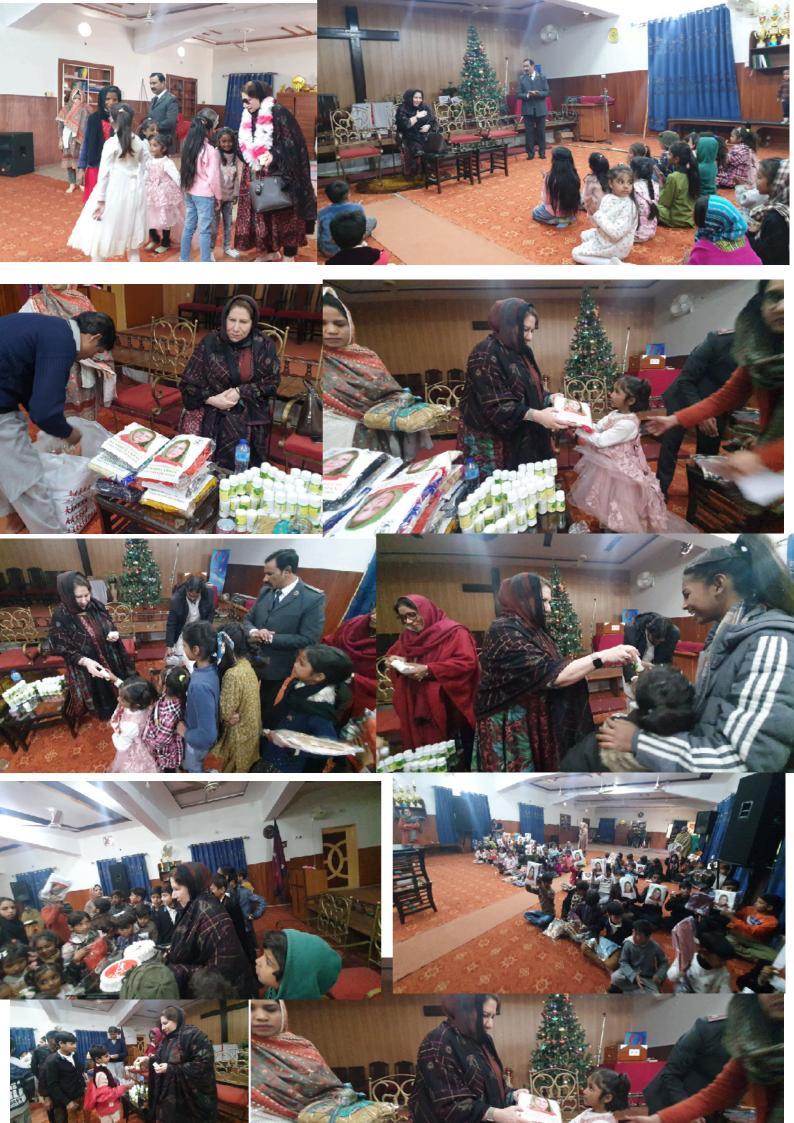

IIMSAM'S Prolific-Goodwill Ambassador in Pakistan, H.E RAHEELA KHAN, founder of RKW Foundation, Distributes GIFTS and SPIRULINA (Super-Food) among underprivileged Christian Children in celebration of the CHRISTMAS occasion. The children were given beautifully tailored suits to wear for Christmas Eve. I am a Goodwill Ambassador for IIMSAM, an inter-governmental organization countering malnutrition worldwide with spirulina. H.E RAHEELA KHAN also distributed SPIRULINA donated for Mr.MOHAMMAD FATEMI GHANI, the Global Ambassador for IIMSAM and R.K.W.FOUNDATION. H.E RAHEELA KHAN prayed for GOOD HEALTH, PEACE, JOY, and PROSPERITY for the HUMAN RACE, with Best wishes for NEW YEAR 2024.

Her Excellency Khan is providing **FREE EDUCATIONAL FACILITIES** and **DAILY MEALS to over 800 children across PAKISTAN**, **KASHMIR**, and **BALTISTAN** through her INNER VOICE EDUCATION SYSTEM program for underprivileged children.