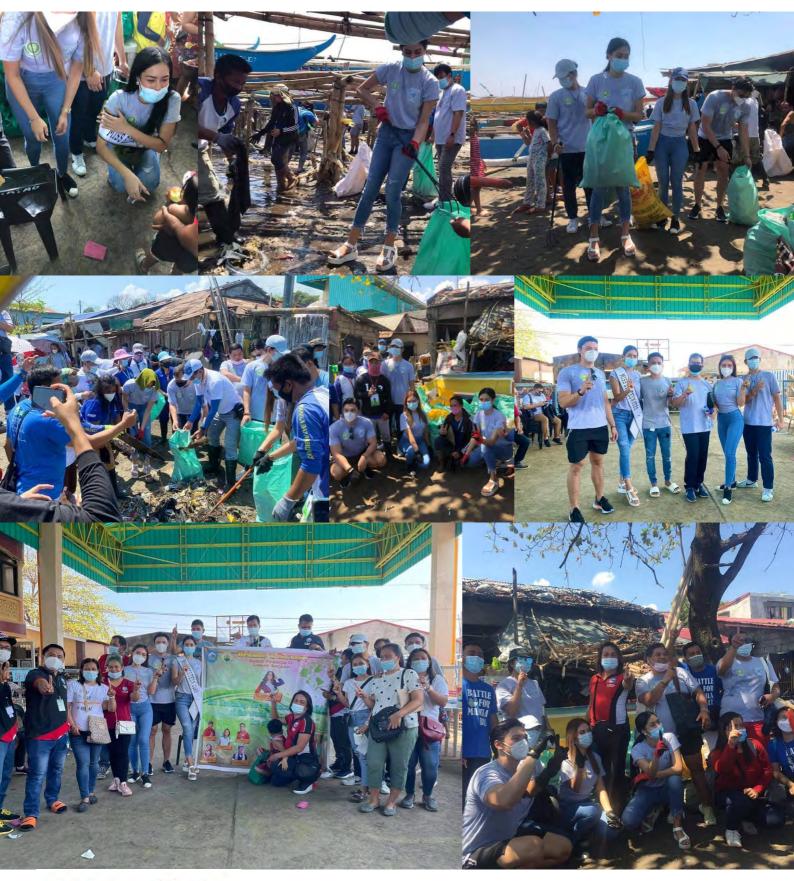

## IIMSAM'S ADVOCATE MS. ECO - TEEN 2020 MS. ROBERTA TAMONDONG VOLUNTEER YOUTH CORPS IN THE PHILIPPINES LEADS ONGOING SUSTAINABLE ENVIRONMENTAL CLEANUPS IN BRGY. SAN FRANCISCO 2, LIMAY, BATAAN-PHILIPPINES.

<<>>

IIMSAM'S Philippine Team Exo-Continuous Activities Amid the Covid-19 Pandemic under the leadership of IIMSAM'S Youth Advocate. **Ms. Roberta Tamondong.** An 18-year-old teen from Laguna-Philippines, crowned Miss Eco Teen International 2020.

She is the first Filipina to win this title and the second winner of the pageant, held in Hurghada, Egypt. Under the overall stewardship of **Ms. Tamondong** a youth-environmentalist galvanized her 3rd Eco & community activities at Brgy. San Francisco 2, Limay, Bataan-Philippines. Ms. Eco-Teen said, *"Teaching: Let us educate the children of the world for the cleanest ecosystem- and feeding kids activity was a success".* 