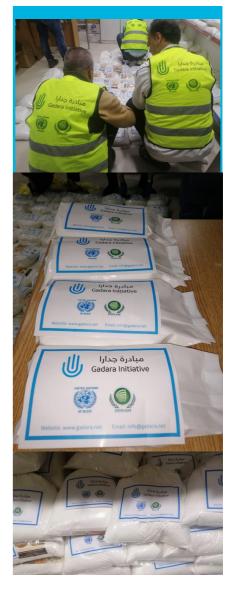

# 6/7 APRIL - 2020-INT'L-COMMUNITY-CIRCULAR #001554

IIMSAM'S EXO-HUMANITARIAN ACTIVITIES UNDER THE GADARA INITIATIVE PROVIDES EMERGENCY RELIEVE BY DISTRIBUTING (NON-ALLERGIC GLUTEN FREE WHEAT) TO CELIAC WHEAT ALLERGY SUFFERERS IN A SYNERGY OF COOPERATION WITH JORDANIAN POLICE AUTHORITIES IN ALL JORDANIAN GOVERNORATES DURING THE PRESENT COVID19 CRISIS.

#### for the IIMSAM-Newsletter.

Initiative's Founder, IIMSAM's Special-Adviser Mr. Farej Omari. "Despite the ongoing lockdown due to the COVID19 crisis." "The local Police Authorities in Jordanian Governorates have been accommodating during the distribution of the 1000k Kilograms of Special-Non Allergic Flour." "We continue our efforts in all the Governorates of Jordan under the IIMSAM Umbrella/Gadara Initiative.". "I want to thank all our supporters who provided the footprints to actualized this imperative humanitarian activity. "During these