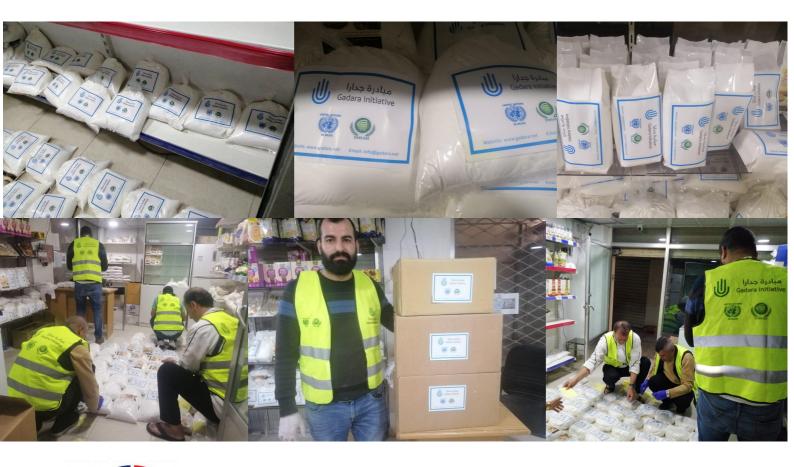

# 6/7 APRIL - 2020-INT'L-COMMUNITY-CIRCULAR #001554

IIMSAM'S EXO-HUMANITARIAN ACTIVITIES UNDER THE GADARA INITIATIVE PROVIDES EMERGENCY RELIEVE BY DISTRIBUTING (NON-ALLERGIC GLUTEN FREE WHEAT) TO CELIAC WHEAT ALLERGY SUFFERERS IN A SYNERGY OF COOPERATION WITH JORDANIAN POLICE AUTHORITIES IN ALL JORDANIAN GOVERNORATES DURING THE PRESENT COVID19 CRISIS.

#### for the IIMSAM-Newsletter.

Initiative's Founder, IIMSAM's Special-Adviser Mr. Farej Omari. "Despite the ongoing lockdown due to the COVID19 crisis." "The local Police Authorities in Jordanian Governorates have been accommodating during the distribution of the 1000k Kilograms of Special-Non Allergic Flour." "We continue our efforts in all the Governorates of Jordan under the IIMSAM Umbrella/Gadara Initiative.". "I want to thank all our supporters who provided the footprints to actualized this imperative humanitarian activity. "During these

difficult times of COVID19. "Especially the IIMSAM IGO under the leadership of SG Maradona. My appreciation also to my media colleague and friend. IIMSAM'S Sr. Media-Director Mr. Samir Al Neel, who introduced me to IIMSAM."